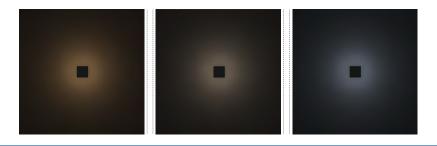

#### Lamp Characteristics

| Lатр Туре             | LED                   |
|-----------------------|-----------------------|
| Light Source          | SMD                   |
| Luminous Flux         | 2000lm                |
| Efficacy              | 100 lm/W              |
| Color Temperature     | 3000K   4000K   6000K |
| Color Rendering Index | >80 Ra                |
| Beam Angle            | 360°                  |
|                       |                       |