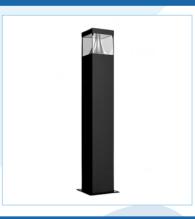

# Reefer-S Square Bollard

A versatile and stylish lighting solution that provides uniform illumination in all directions. Ideal for pathways, gardens, courtyards, and open landscapes, this bollard light combines modern design with cutting-edge functionality.

## **General Information**

| Shape                | Rectangular                        |
|----------------------|------------------------------------|
| Mounting             | Floor Mounted                      |
| Lighting Application | Landscape, Garden, Pathways        |
| Dimension            | H 600mm   800mm<br>L 150mm W 150mm |
| Housing Material     | Die-Cast Aluminum                  |
| Housing Color        | Black                              |
| Ingress Protection   | IP65                               |
|                      | •                                  |