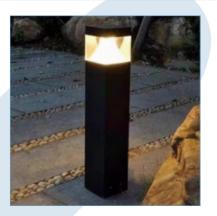

# Reefer-S Square Bollard

A versatile and stylish lighting solution that provides uniform illumination in all directions. Ideal for pathways, gardens, courtyards, and open landscapes, this bollard light combines modern design with cutting-edge functionality.