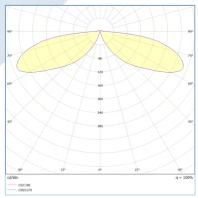

#### Lamp Characteristics

| Lатр Туре             | LED                   |
|-----------------------|-----------------------|
| Light Source          | SMD                   |
| Luminous Flux         | 2000lm                |
| Efficacy              | 100 lm/W              |
| Color Temperature     | 3000K   4000K   6000K |
| Color Rendering Index | >80 Ra                |
| Beam Angle            | 360°                  |
|                       |                       |