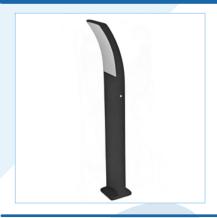

## Sleet Curved Bollard

Enhance your outdoor spaces with the Sleet Curved Bollard, blending artistic design and advanced LED technology. Perfect for modern villas, gardens, pathways, and upscale commercial settings.

#### **General Information**

Shape Rectangular
Mounting Floor Mounted

**Lighting Application** Landscape, Garden, Pathways

Dimension H 600mm | 800mm L 120mm W 80mm
Housing Material Die-Cast Aluminum

Housing Color Black
Ingress Protection IP65