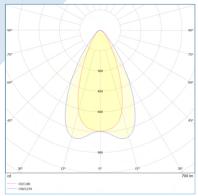

#### Lamp Characteristics

| Lатр Туре             | LED                   |
|-----------------------|-----------------------|
| Light Source          | SMD                   |
| Luminous Flux         | 700lm                 |
| Efficacy              | 100 lm/W              |
| Color Temperature     | 3000K   4000K   6000K |
| Color Rendering Index | >80 Ra                |
| Beam Angle            | Wide Beam Angle       |
|                       |                       |