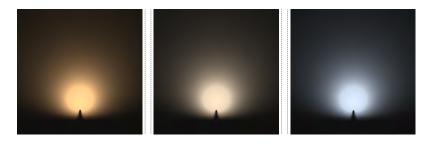

#### Lamp Characteristics

| Lатр Туре             | LED                   |
|-----------------------|-----------------------|
| Light Source          | SMD                   |
| Luminous Flux         | 700lm                 |
| Efficacy              | 100 lm/W              |
| Color Temperature     | 3000K   4000K   6000K |
| Color Rendering Index | >80 Ra                |
| Beam Angle            | Wide Beam Angle       |
|                       |                       |