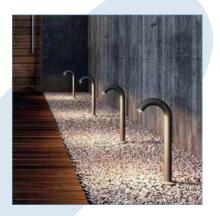

## Sluice Tube Bollard

Featuring a sleek, elongated tubular design, this bollard light offers a minimalist yet striking aesthetic that enhances any pathway, garden, or landscape. Its simple yet bold form makes it a perfect choice for modern villas, urban streets, or commercial properties.