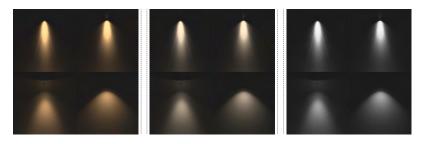

### Lamp Characteristics

| Lатр Туре             | LED                        |
|-----------------------|----------------------------|
| Light Source          | СОВ                        |
| Luminous Flux         | 980lm   1400lm   2520lm    |
| Efficacy              | 140 lm/W                   |
| Color Temperature     | 3000K   4000K   5000K      |
| Color Rendering Index | >80 Ra                     |
| Beam Angle            | 8°   15°   24°   38°   55° |
|                       |                            |