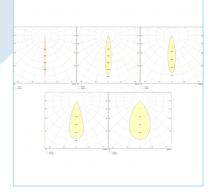

### Lamp Characteristics

| Lатр Туре             | LED                        |
|-----------------------|----------------------------|
| Light Source          | СОВ                        |
| Luminous Flux         | 980lm   1400lm   2520lm    |
| Efficacy              | 140 lm/W                   |
| Color Temperature     | 3000K   4000K   5000K      |
| Color Rendering Index | >80 Ra                     |
| Beam Angle            | 8°   15°   24°   38°   55° |
|                       |                            |