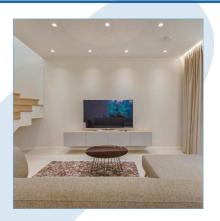

## Khallis-A Spot Light Adjustable

Provide focus on your space with our high-intensity, adjustable beam light that highlights your subject with clarity and impact. Perfect for professional settings, it accentuates details and creates striking contrasts, leaving surroundings subtly in shadow.