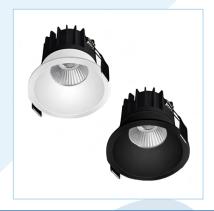

# Khallis-F Spot Light Fixed

Delivering a steady, focused beam, our high-intensity light enhances details and creates dramatic contrasts. Perfect for highlighting specific areas with precision, it's ideal for professional and performance settings.

## **General Information**

| Shape                | Round                             |
|----------------------|-----------------------------------|
| Mounting             | Ceiling Recessed                  |
| Lighting Application | General Indoor, Offices, Bedrooms |
| Dimension            | D 82mm<br>H 80mm                  |
| Housing Material     | Die-cast Aluminum                 |
| Housing Color        | White   Black                     |
| Ingress Protection   | IP20                              |
|                      | •                                 |