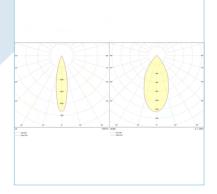

#### Lamp Characteristics

| Lатр Туре             | LED                   |
|-----------------------|-----------------------|
| Light Source          | СОВ                   |
| Luminous Flux         | 1400lm                |
| Efficacy              | 140 lm/W              |
| Color Temperature     | 3000K   4000K   5000K |
| Color Rendering Index | >80 Ra                |
| Beam Angle            | 24°   40°             |
|                       |                       |