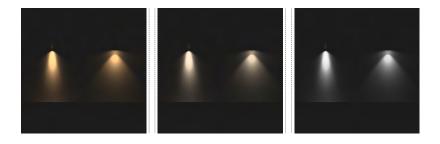

#### Lamp Characteristics

| Lатр Туре             | LED                   |
|-----------------------|-----------------------|
| Light Source          | СОВ                   |
| Luminous Flux         | 1400lm                |
| Efficacy              | 140 lm/W              |
| Color Temperature     | 3000K   4000K   5000K |
| Color Rendering Index | >80 Ra                |
| Beam Angle            | 24°   40°             |
|                       |                       |