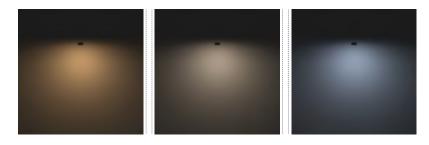

## Lamp Characteristics

| Lатр Туре             | LED                                               |
|-----------------------|---------------------------------------------------|
| Light Source          | SMD                                               |
| Luminous Flux         | 20000lm   40000lm   60000lm   120000lm   200000lm |
| Efficacy              | 100 lm/W                                          |
| Color Temperature     | 3000K   4000K   6500K                             |
| Color Rendering Index | >80 Ra                                            |
| Beam Angle            | Wide Beam Angle                                   |
|                       |                                                   |