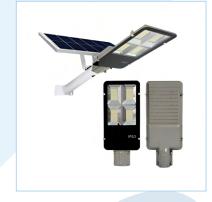

## Kernel Solar Street Light

Harness the power of the sun with this energy-efficient LED Solar Street Light. Designed to charge during the day and illuminate at night, it features an automatic on/off function for effortless operation. Easily adjust brightness and settings from a distance with the included remote control.

## **General Information**

| Shape                | Rectangular                        |
|----------------------|------------------------------------|
| Mounting             | Surface Mounted                    |
| Lighting Application | Outdoor, Street, Road Side         |
| Dimension            | L 385mm   500mm<br>W 132mm   210mm |
| Housing Material     | Die-Cast Aluminum                  |
| Housing Color        | Black                              |
| Ingress Protection   | IP65                               |
|                      |                                    |