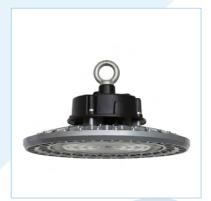

# Sennit High Bay

Compact and powerful, the Highbay LED light is designed for high-ceiling spaces like warehouses and factories. It delivers exceptional brightness, energy efficiency, and durability, ensuring optimal illumination for demanding industrial and commercial environments.

# **General Information**

Shape Rou

Mounting

Lighting Application

--9----9 - 4-1-------

Dimension

Housing Material Housing Color

Ingress Protection

. ...

Ceiling Suspended

General Industrial, Warehouse, Factory

D 254mm | 309mm | 354mm

H 160mm | 166mm | 171mm

Aluminum

Black

IP65