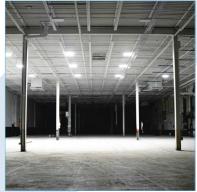

# Sennit High Bay

Compact and powerful, the Highbay LED light is designed for high-ceiling spaces like warehouses and factories. It delivers exceptional brightness, energy efficiency, and durability, ensuring optimal illumination for demanding industrial and commercial environments.