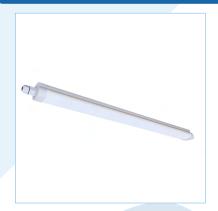

# Trisko Tri Proof

Durable and versatile, the Tri-Proof LED light withstands tough environments with waterproof, dustproof, and corrosion-resistant features. Ideal for industrial, commercial, and outdoor use, it delivers lasting, energy-efficient performance and high-quality illumination.

### **General Information**

Shape

Surface Mounted Mounting

**Lighting Application** General Outdoor, Garage, Industrial

L 600mm | 1200mm | 1500mm Dimension

W 70mm H50mm

Housing Material Polycarbonate

White Housing Color