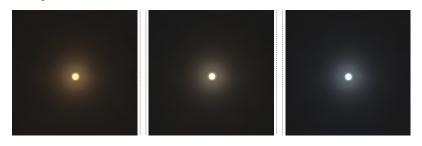

### Lamp Characteristics

| Lатр Туре             | LED                   |
|-----------------------|-----------------------|
| Light Source          | SMD                   |
| Luminous Flux         | 600lm                 |
| Efficacy              | 100 lm/W              |
| Color Temperature     | 3000K   4000K   6000K |
| Color Rendering Index | >80 Ra                |
| Beam Angle            | Wide Beam Angle       |
|                       |                       |