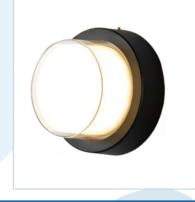

## Homer-O Topless Wall Light

This sleek and durable outdoor wall light features a minimalist design, perfect for enhancing entrances, pathways, patios, or gardens. Its weather-resistant build ensures lasting performance while seamlessly blending form and function.`

### **General Information**

| Shape                             | Round                                                   |
|-----------------------------------|---------------------------------------------------------|
| Mounting                          | Wall Mounted                                            |
| Lighting Application              | Architecural Outdoor, Architectural Indoor, Facade Wall |
| Dimension                         | D 160mm H 135mm                                         |
| Housing Material                  | Die-Cast Aluminum                                       |
| Housing Color                     | Black                                                   |
| Ingress Protection                | IP65                                                    |
| Housing Material<br>Housing Color | Die-Cast Aluminum<br>Black                              |