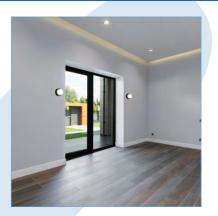

## Homer-O Topless Wall Light

This sleek and durable outdoor wall light features a minimalist design, perfect for enhancing entrances, pathways, patios, or gardens. Its weather-resistant build ensures lasting performance while seamlessly blending form and function.`