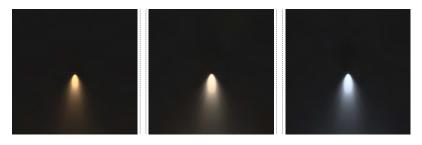

#### Lamp Characteristics

| Lатр Туре             | LED                   |  |  |  |  |
|-----------------------|-----------------------|--|--|--|--|
| Light Source          | SMD                   |  |  |  |  |
| Luminous Flux         | 500lm                 |  |  |  |  |
| Efficacy              | 100 lm/W              |  |  |  |  |
| Color Temperature     | 3000K   4000K   6000K |  |  |  |  |
| Color Rendering Index | >80 Ra                |  |  |  |  |
| Beam Angle            | Meduim Beam Angle     |  |  |  |  |
|                       |                       |  |  |  |  |