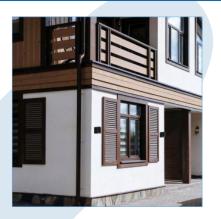

## Minser-SE Wall Light

Sleek and modern downward emitting outdoor wall light featuring a semi-cylindrical design adding sophistication to any space. Designed for wall mounting with a concealed bracket, it's ideal for garden paths, porches, patios, balconies, and garage entrances.