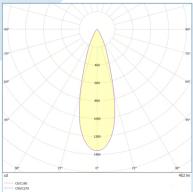

#### Lamp Characteristics

| Lатр Туре             | LED                   |  |  |  |  |
|-----------------------|-----------------------|--|--|--|--|
| Light Source          | SMD                   |  |  |  |  |
| Luminous Flux         | 500lm                 |  |  |  |  |
| Efficacy              | 100 lm/W              |  |  |  |  |
| Color Temperature     | 3000K   4000K   6000K |  |  |  |  |
| Color Rendering Index | >80 Ra                |  |  |  |  |
| Beam Angle            | Meduim Beam Angle     |  |  |  |  |
|                       |                       |  |  |  |  |