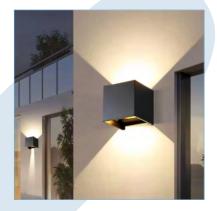

# Rode Cube Wall Light

Perfect for highlighting architectural features or creating a welcoming ambiance, Rode Cube Wall Light combines elegance and sophistication for contemporary outdoor spaces.

#### **General Information**

Shape Cubical Mounting Wall Mounted

**Lighting Application** Architectural Outdoor, Architectural Indoor, Facade Wall

Dimension L 100mm W 100mm H 100mm

Housing Material Die-Cast Aluminum

Housing Color Black

Ingress Protection IP65