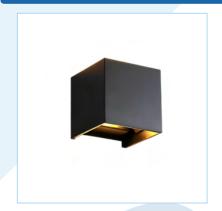

# Rode Cube Wall Light

Perfect for highlighting architectural features or creating a welcoming ambiance, Rode Cube Wall Light combines elegance and sophistication for contemporary outdoor spaces.

#### **General Information**

Shape Cubical Mounting Wall Mounted

**Lighting Application** Architectural Outdoor, Architectural Indoor, Facade Wall

Dimension L 100mm W 100mm H 100mm

Housing Material Die-Cast Aluminum

Housing Color Black

Ingress Protection IP65