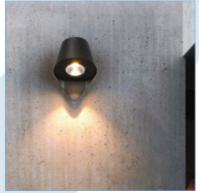

# Wain Wall Light

A sleek and contemporary lighting fixture designed to bring style and functionality to any space. The light features a cone-shaped shade that tapers elegantly from a wide base to a narrow apex, offering a minimalist aesthetic.

### **General Information**

Shape Conical Wall Mounted Mounting

**Lighting Application** Architectural Outdoor, Architectural Indoor, Facade Wall

Dimension D 130mm L 125mm H 185mm

Housing Material Die-Cast Aluminum

Housing Color Black

Ingress Protection IP65