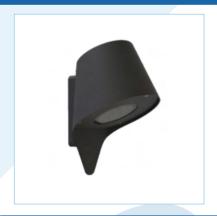

# Wain Wall Light

A sleek and contemporary lighting fixture designed to bring style and functionality to any space. The light features a cone-shaped shade that tapers elegantly from a wide base to a narrow apex, offering a minimalist aesthetic.

### **General Information**

Shape Conical Wall Mounted Mounting

**Lighting Application** Architectural Outdoor, Architectural Indoor, Facade Wall

Dimension D 130mm L 125mm H 185mm

Housing Material Die-Cast Aluminum

Housing Color Black

Ingress Protection IP65